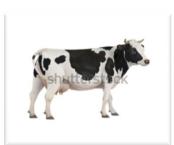

## R. S. M. PUBLIC SCHOOL

Mela road, Ward No -2, Supaul

|                                                        | Class -1                           | Home work                   | EVS |
|--------------------------------------------------------|------------------------------------|-----------------------------|-----|
| Fill in the blanks.                                    |                                    |                             |     |
|                                                        | 1. I am a                          |                             |     |
|                                                        | 2. I am a hen. I live in           |                             |     |
|                                                        | 3. I am a horse. I live in         |                             |     |
|                                                        | 4. I am a I live in                | a hive.                     |     |
| Guess who I am?                                        |                                    |                             |     |
|                                                        | 1. I am your faithful friend. I a  | m a                         |     |
|                                                        | 2. I look like a big cat. I have s | tripes. I am a              | ••• |
|                                                        | 3. I am tall and have a very lo    | ng neck. I am a             |     |
|                                                        | 4. I say "Moo" and I give milk.    | l am a                      |     |
|                                                        | 5. I am a bird. I am a good sw     | mmer but I cannot fly. I am | а   |
|                                                        |                                    |                             |     |
| Write 'T' for true or 'F' for false for the following. |                                    |                             |     |

- 1. We get milk from hens.  $\bigcirc \bigcirc \bigcirc \bigcirc \bigcirc \bigcirc$
- 2. Fish is a water animal.
- 3. Horse is a wild animal.
- 4. We must not hurt animals.

Look at all the animals below. Write their names.